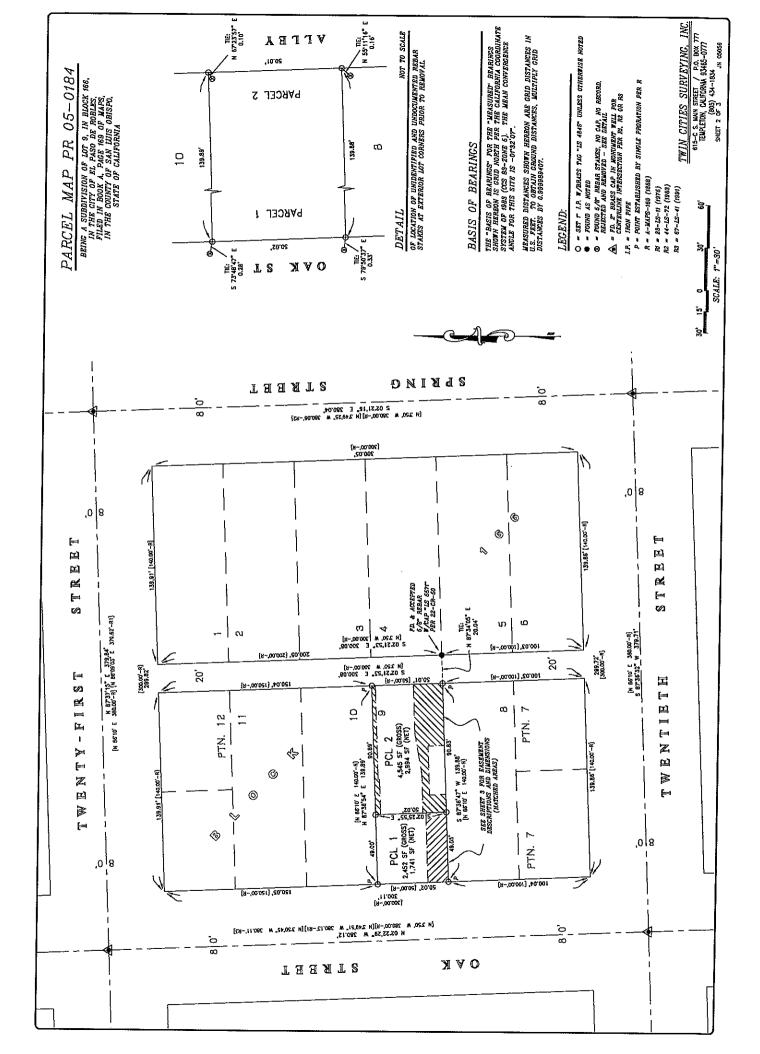

## A RESOLUTION OF THE CITY COUNCIL OF THE CITY OF PASO ROBLES ACCEPTING PARCEL MAP PR 05-0184 FOR RECORDATION (AZTEC HOLDINGS, LLC)

WHEREAS, the subdividers of tentative Parcel Map 05-0184, located at 2020 Oak Street have requested recordation of the final map; and

WHEREAS, the parcel map allows for the creation of two parcels on a 0.16 acre lot; and

WHEREAS, all conditions of approval for this subdivision have been satisfied by the subdivider; and

WHEREAS, City staff has reviewed the final parcel map and finds it to be in substantial conformance with the approved tentative map and technically correct.

THEREFORE, BE IT RESOLVED AS FOLLOWS:

<u>SECTION 1.</u> That the City Council of the City of Paso Robles does hereby approve the final map for Parcel Map PR 05-0184 and authorize the execution and recordation of the parcel map.